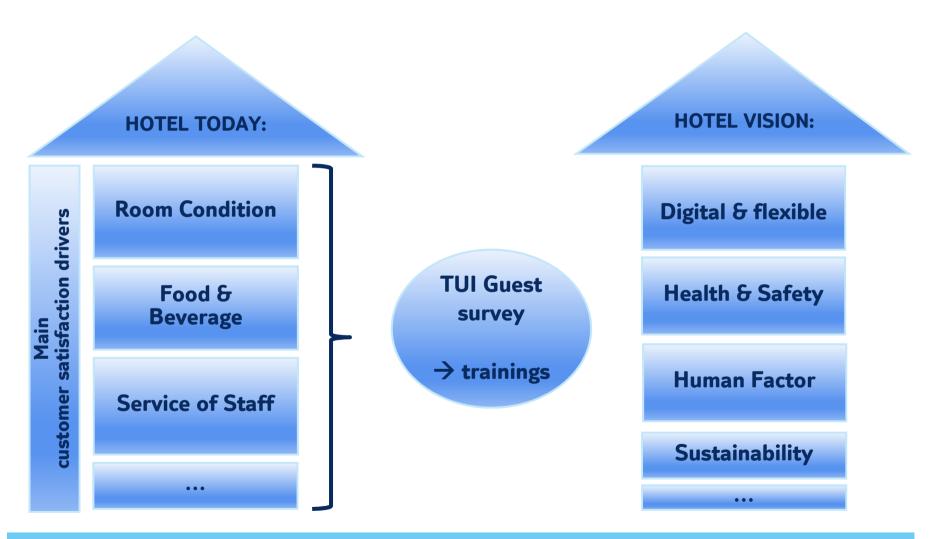

What are the important factors for clients in our hotels today and tomorrow?

New topics generate changes for hotel management and thus our hotel consultancy / concepts